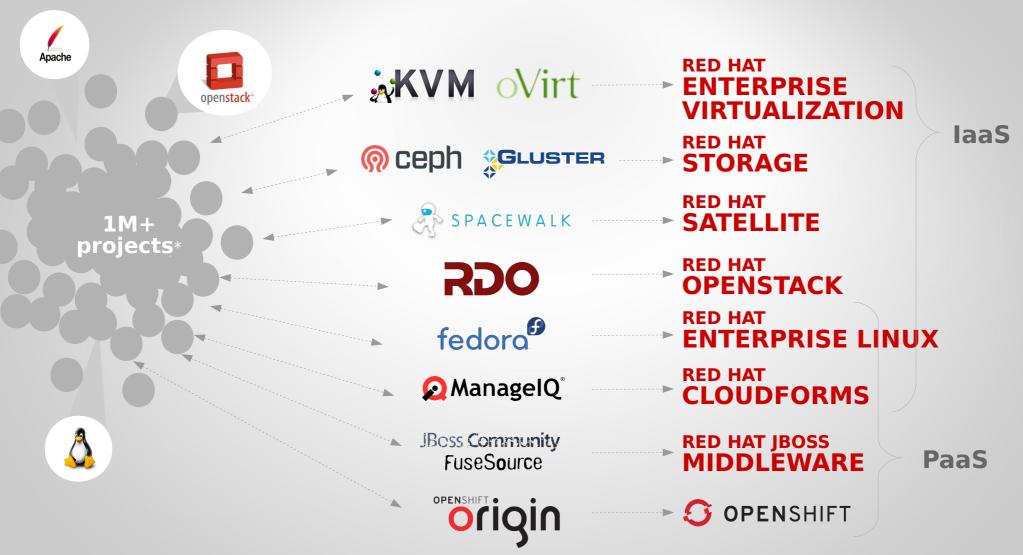

#### **OPEN SOURCE TO THE ENTERPRISE**

<sup>\*</sup> www.blackducksoftware.com/oss-logistics/choose

Ked Hat Enterprise Linux offers the stability, flexibility, and performance necessary to pow the next generation of computing applications.